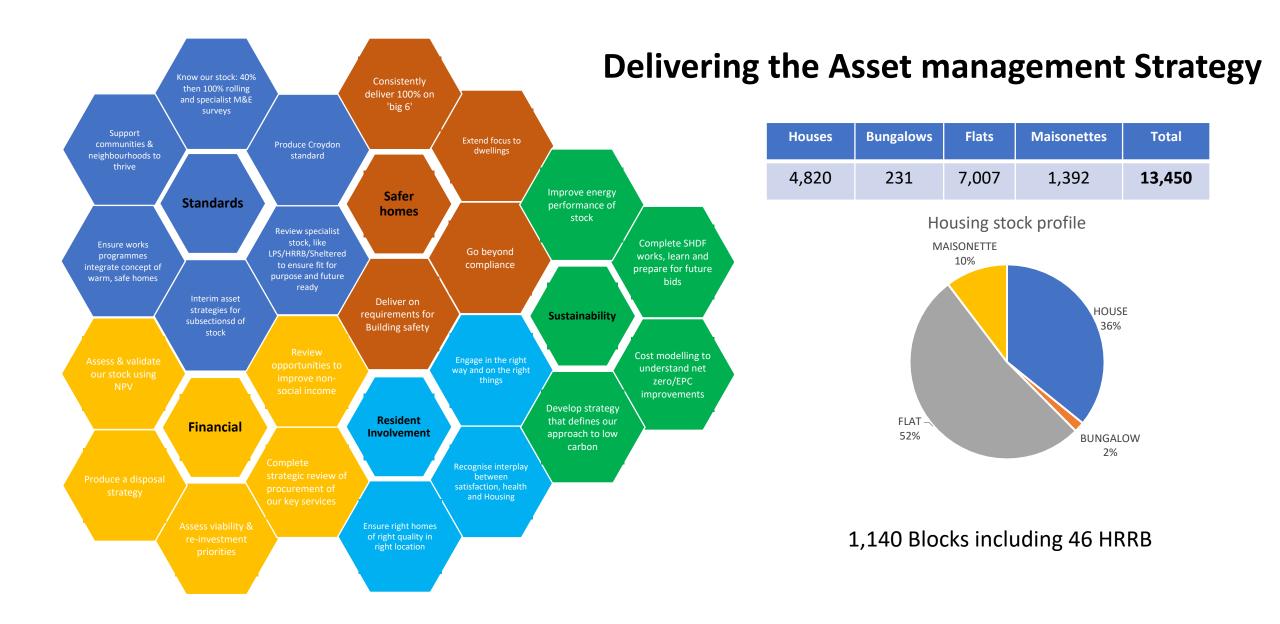

### **The Asset Management Strategy**

- Sets out how we maintain, manage & invest in our Council homes
- Well managed estates = strong, healthy, safe & thriving communities
- Creating clean & green spaces relies on our land being well designed and investment in areas that deliver best outcomes for local residents
- Physical & financial performance underpins our strategy for Council Housing
- Needs to address wider challenges to the sector but more importantly it's about what's right for Croydon

#### The uniqueness of our stock

- Over 19,600 assets which include nearly 14,000 Council homes and over 2,500 leasehold properties
- Book value of c£907m
- 45 HRRB
- 16 blocks of Large Panel System design