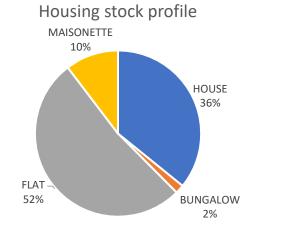

#### The uniqueness of our stock

- Over 19,600 assets which include nearly 14,000 Council homes and over 2,500 leasehold properties
- Book value of c£907m
- 45 HRRB
- 16 blocks of Large Panel System design