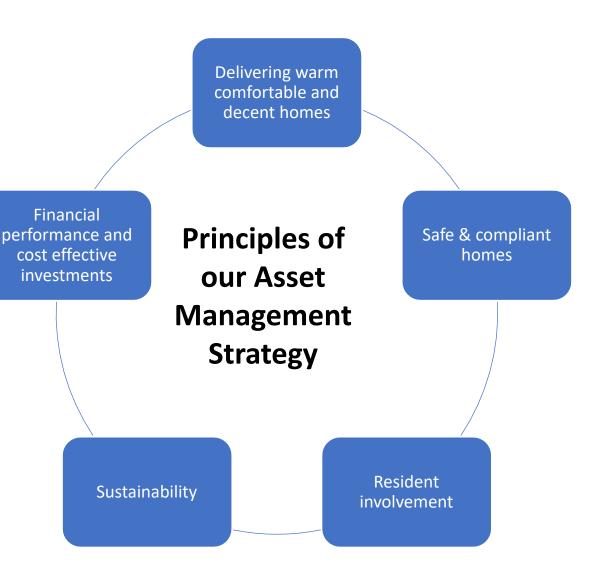

### **The Asset Management Strategy**

- Sets out how we maintain, manage & invest in our Council homes
- Well managed estates = strong, healthy, safe & thriving communities
- Creating clean & green spaces relies on our land being well designed and investment in areas that deliver best outcomes for local residents
- Physical & financial performance underpins our strategy for Council Housing
- Needs to address wider challenges to the sector but more importantly it's about what's right for Croydon